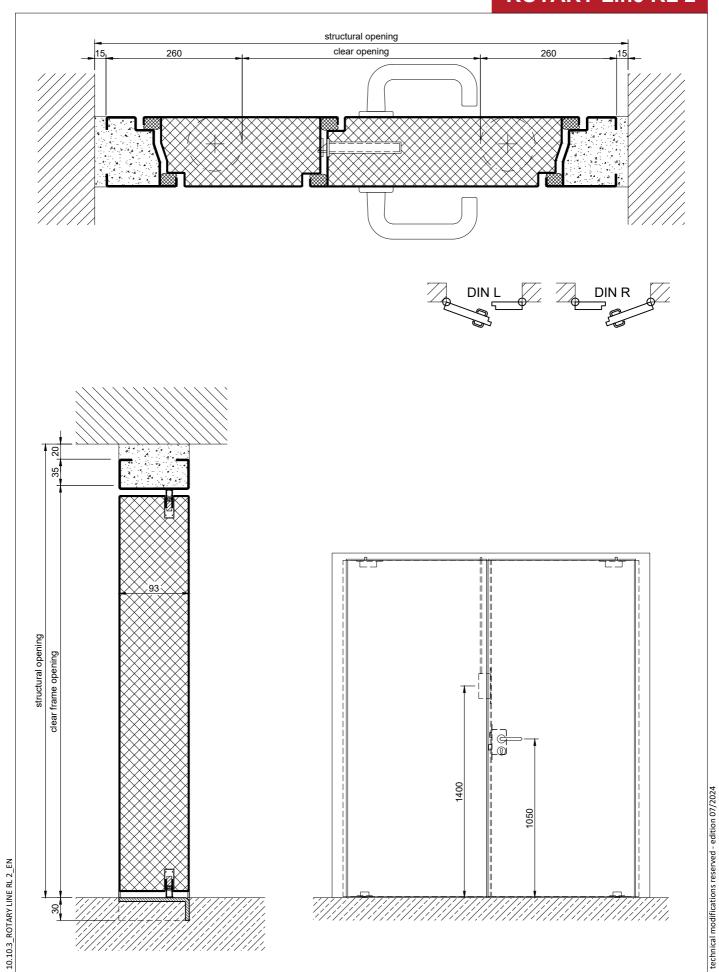

### Range of Dimension

Width from 1750 mm to 3000 mm Height from 1750 mm to 3500 mm

**Door Leaf:** Double-walled, planar 93 mm thick steel door leaf, two sides rebated with

thick rebate and adjustable fixed sealing profile in rebate.

Without bottom stop.

Special insulating inserts fully laid-in and glued.

frame.

Frame: 3-sided circumferential rebated block frame with visible black coated

intumescent material in rebate.

High-quality multi chamber sealing profile adjustable fixed in the two-sided

groove.

**Hinges:** Concealed hinge system integrated in frame and floor, ball bearing

mounted for smart door movement. The door leaf rotates around a

vertical axis.

**Fitting:** Active leaf with mortise lock with latch lever function acc. to EN 12209

(prepared for installation of a profile cylinder lock, provided by