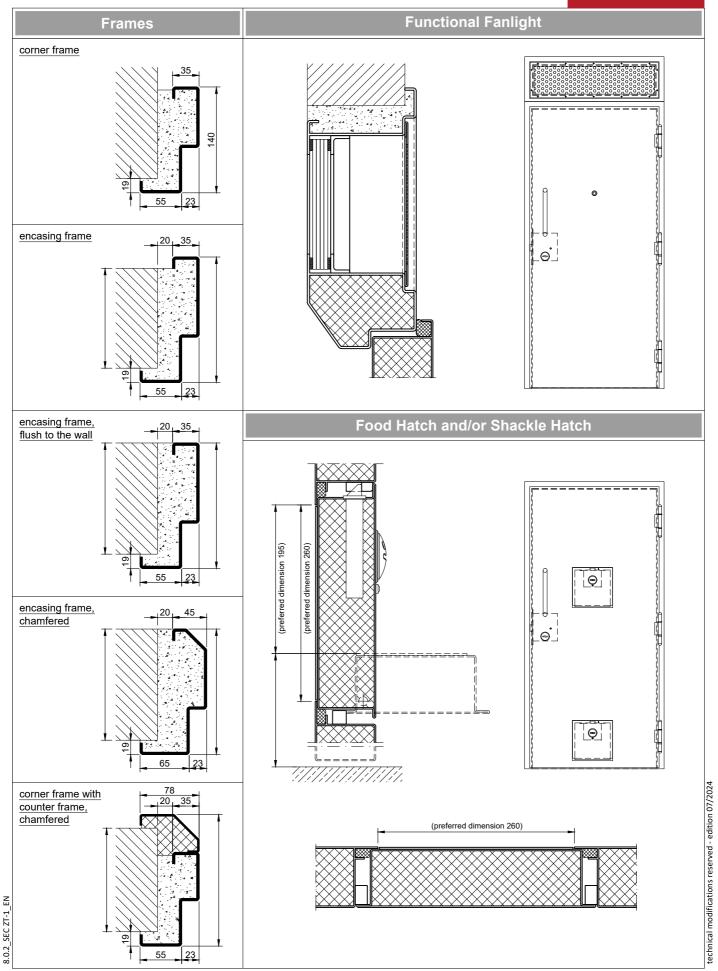

finished floor. Surface galvanized and welded to the frame.

With spring-loaded floor closing device.

**Frame:** 3-sided circumferential rebated encasing frame out of 3,0 mm folded steel

sheet.

Frame flush mounted with the wall on the cell side.

**Glazing:** P6B single or insulating glazing fixed with profiled glazing bars.

Minimum border 125 mm on side and top, base 300 mm.

Functional Fanlight: Made of shatterproof P6B safety glass for lighting and observation

technology.

**Food Hatch / Shackle Hatch:** Flush-mounted in the door leaf. Free cross-section 260x200 mm.

Flap hinged at the bottom and locked at 90°.

Prepared for installation of a detention lock with locking latch and locking

status indicator.

Please note: The exact lock type must be agreed with Buchele.

Key rose mounted on hinge side.

Wide Angel Door Viewer: Flush-mounted in the door leaf, without screwing on cell side.

Installation 1550 mm from top edge of finished floor.