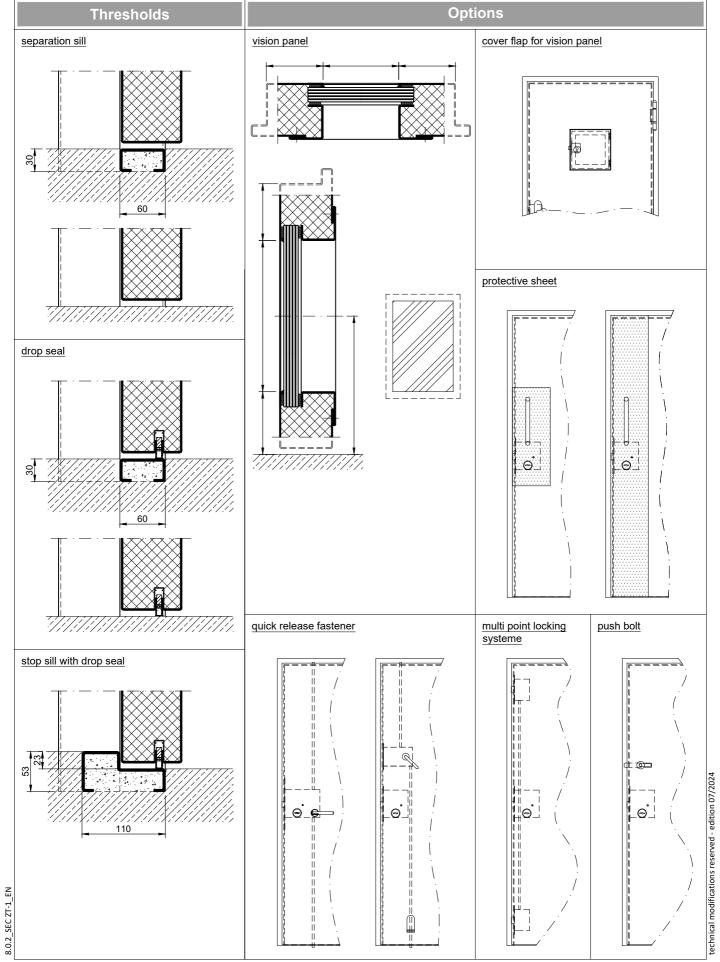

steel sheet without hinge embossing, three sides rebated with thick rebate

and sealing profile in the rebate.

Without bottom stop.

Special insulating inserts fully laid-in and glued.

Drop seal system.

Threshold: Threshold profile out of steel sheet, top edge flush mounted with the

# **Supplementary Equipment**

Quick Release Fastener: Concealed shoot bolt lock upwards and downwards as part of the lock

with handle lever or as additional lock with handle lever and foot operated

mechanism.

**Glazing:** P6B single or insulating glazing fixed with profiled glazing bars.

Minimum border 125 mm on side and top, base 300 mm.

Functional Fanlight: Made of shatterproof P6B safety glass for lighting and observation

Protective Sheet: Stainless steel sheet in the area of the lock and handle or along the entire

height of the door leaf.

Stainless Steel: Material 1.4301 (V2A) or 1.4404 (V4A),

Surface mill finish or brushed.