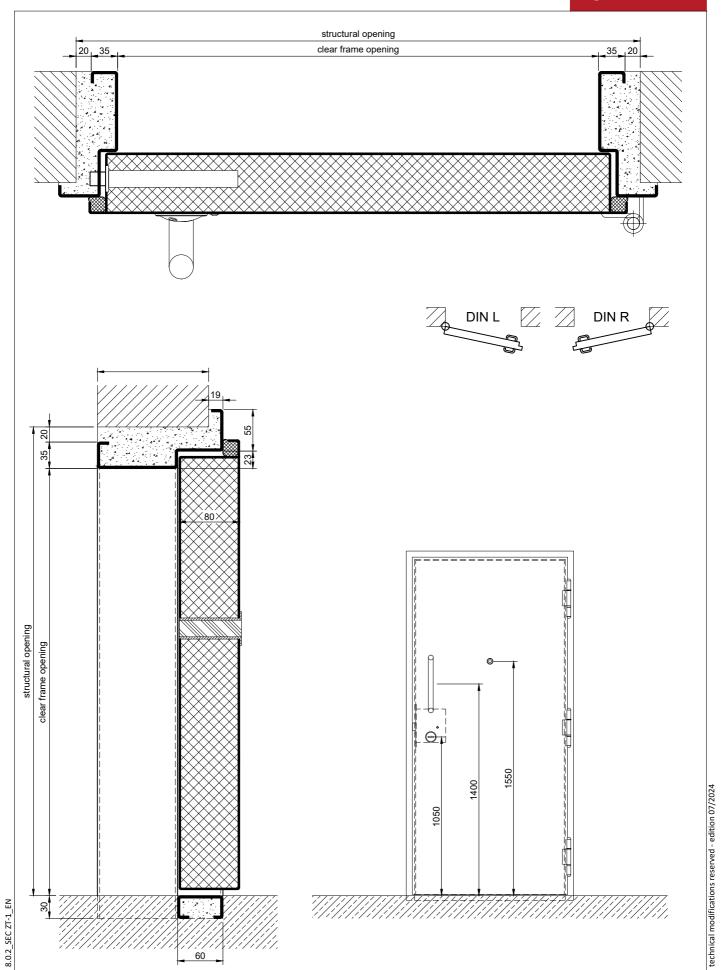

## **Technical Specification and Tender Text**

Product: SEC / ZT-1 single leaf detention door

brand Buchele tested acc. to VfS planning guideline

Door Type: SEC / ZT-1

Structural Opening: .... x .... mm

**Door Leaf:** Double-walled, planar 80 mm thick steel door leaf out of 2,0 mm folded

steel sheet without hinge embossing, three sides rebated with thick rebate

and sealing profile in the rebate.

Without bottom stop.

Special insulating inserts fully laid-in and glued.

Drop seal system.

Threshold: Threshold profile out of steel sheet, top edge flush mounted with the

finished floor. Surface galvanized and welded to the frame.

With spring-loaded floor closing device.

**Frame:** 3-sided circumferential rebated encasing frame out of 3,0 mm folded steel

sheet.

Frame flush mounted with the wall on the cell side.

**Hinges:** 3 pieces of three-part, height adjustable construction hinges with hinge pin

retention and ball bearing spacer ring for smooth door movement.

With anti-hang-out device when the door leaf is open.

**Fitting:** Prepared for installation of a detention lock with integrated deadbolt.

Locking status indicator.

**Please note**: The exact lock type must be agreed with Buchele. Bow handle out of stainless steel, surface brushed and key rose

mounted on hinge side.

Surface: Door leaf and frame galvanized und primed with 2K-PUR primer (Very

High Solid) similar RAL 7035.