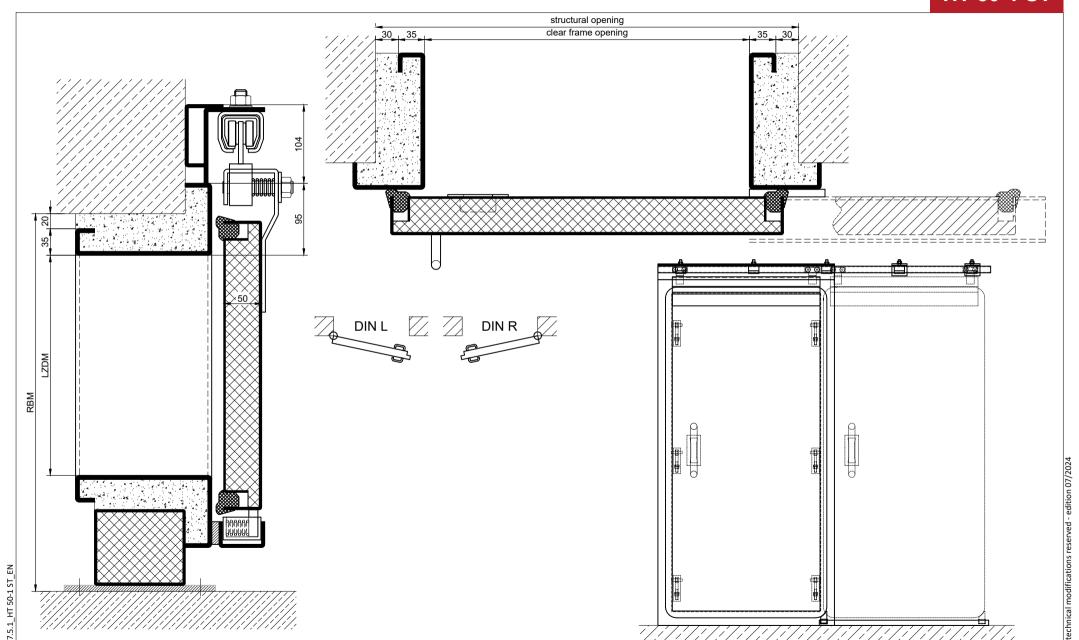

**Door Leaf:** Double-walled, planar 50 mm thick steel door, four sides rebated with

special rebate and adjustable fixed sealing profile in the rebate.

Door leaf without insulating inserts.

6 pieces swivelling locking screws integrated in the door leaf.

**Frame:** 4-sided circumferential rebated corner frame with lateral guiding system.

6 pieces of hinged eyelets, equipped with disappearing hinges for folding

into the corner frame.

**Fitting:** Shell type handle recessed in the door leaf on the entry side.

Heavy-duty bow handle on the outer side.

Sliding device consists of a C-rail in which 2 double pairs of ball bearing

mounted rollers with integrated spring damping are guided

**Surface:** Door leaf and frame galvanized und primed with 2K-PUR primer (Very