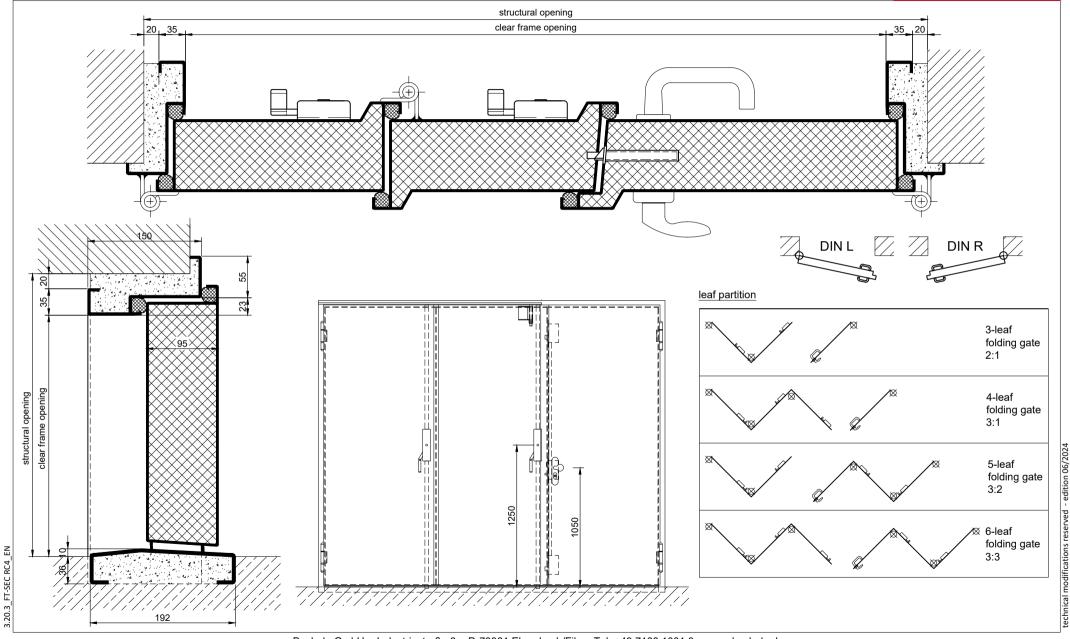

### Range of Dimension

Width from 2500 mm bis 5000 mm Height from 1750 mm bis 5000 mm

- **Technical Specification and Tender Text**
- FT-SEC RC4 multi leaf burglar resistant security sliding folding gate Product: brand Buchele tested acc. to DIN EN 1627 FT-SEC RC4 Door Type: **Resistance Class:** RC4 Number of Leaves: 3-leaf to 8-leaf **Structural Opening:** .... x .... mm Door Leaf: Double-walled, planar 95 mm thick steel door leaf, three sides rebated with thick rebate and adjustable fixed sealing profile in the rebate. Without bottom stop, with duplex tow sealing system. Special insulating inserts fully laid-in and glued. Securing pin screwed in door leaf rebate. **Threshold:** Threshold profile as barrier free hump sill. Surface galvanized and welded to the frame. With ground sleeves for the lower shoot bolt. Frame: 3-sided circumferential corner frame with high-quality multi chamber sealing profile adjustable fixed in the three-sided groove. Upper continuous folded rain deflector. Three-part, height adjustable construction hinges with hinge pin Hinges: retention and ball bearing spacer ring for smooth door movement.

# FT-SEC / RC 4

| Fitting:                | <ul> <li>Active leaf with 4-point security mortise lock with latch lever function acc. to EN 12209 (prepared for installation of a profile cylinder lock, provided by customer). Security door handle set in acc. to EN 1906 fixed pivoted stainless steel in U-shape with rounded long-plate.</li> <li>Passive leaf with attached shoot bolt with laterally pivoting loop handle. Espagnolette bolt made of flat steel, reinforced at the ends. Inactive leaf relief with upper double pair of ball bearing mounted rollers guided in C-rail. Opening angle 90° (optionally 180°).</li> </ul> |
|-------------------------|------------------------------------------------------------------------------------------------------------------------------------------------------------------------------------------------------------------------------------------------------------------------------------------------------------------------------------------------------------------------------------------------------------------------------------------------------------------------------------------------------------------------------------------------------------------------------------------------|
| Surface:                | Door leaf and frame galvanized und primed with 2K-PUR primer (Very High Solid) similar RAL 7035.                                                                                                                                                                                                                                                                                                                                                                                                                                                                                               |
| Supplementary Equipment |                                                                                                                                                                                                                                                                                                                                                                                                                                                                                                                                                                                                |
| Wicket Door:            | Double-walled, planar 95 mm thick steel door leaf, four sides rebated with<br>thick rebate and adjustable fixed sealing profile in the rebate.<br>With bottom stop.<br>Special insulating inserts fully laid-in and glued.<br>Securing pin screwed in door leaf rebate.<br>4-point security mortise lock with latch lever function acc.to EN 12209<br>(prepared for installation of a profile cylinder lock, provided by customer).<br>Security door handle set in acc. to EN 1906 fixed pivoted aluminium F1 in<br>U-shape with rounded long-plate.                                           |
| Stainless Steel:        | Material 1.4301 (V2A) or 1.4404 (V4A),<br>Surface mill finish or brushed.                                                                                                                                                                                                                                                                                                                                                                                                                                                                                                                      |
| BUCHELE DELUXE:         | The exclusive surface coating.                                                                                                                                                                                                                                                                                                                                                                                                                                                                                                                                                                 |