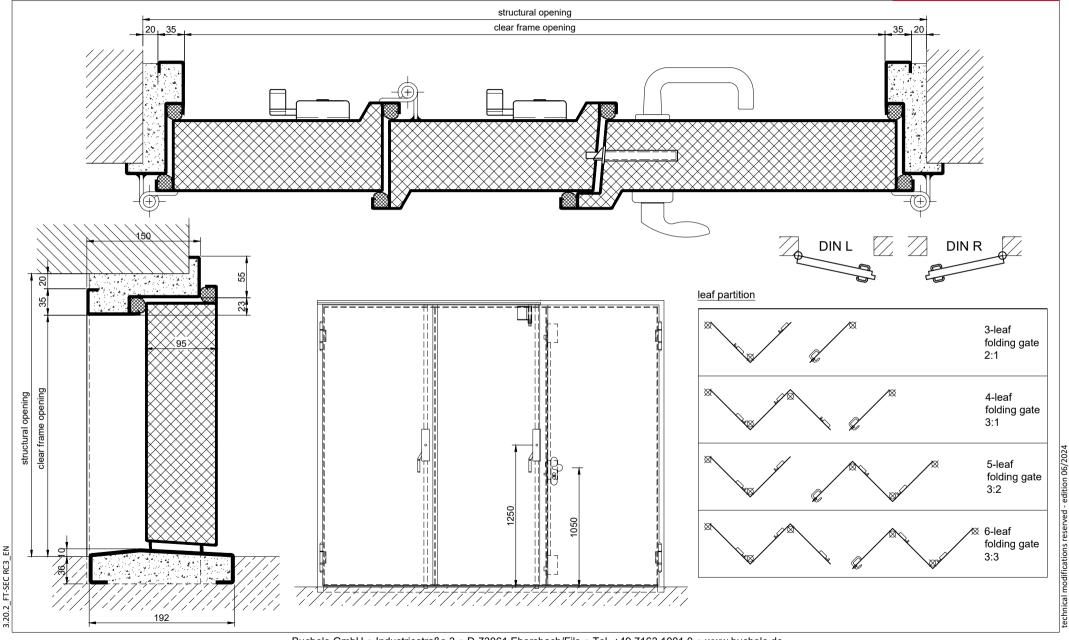

## Multi Leaf RC 3 Burglar Resistant Security Sliding Folding Gate **Burglar Protection** RC3 tested acc. to EN 1627 **Optional Audited Additional Functions** - Bullet Resistance FB4 tested acc. to EN 1522 - Blast Resistance up to 5 kPa tested acc. to EN 13124-1 - Glazing - Wicket Door - Stainless Steel Range of Dimension Width from 2500 mm bis 5000 mm Height from 1750 mm bis 5000 mm **Technical Specification and Tender Text** Product: FT-SEC RC3 multi leaf burglar resistant security sliding folding gate brand Buchele tested acc. to DIN EN 1627 FT-SEC RC3 Door Type: **Resistance Class:** RC3 Number of Leaves: 3-leaf to 8-leaf **Structural Opening:** .... x .... mm Double-walled, planar 95 mm thick steel door leaf, three sides rebated Door Leaf: with thick rebate and adjustable fixed sealing profile in the rebate. Without bottom stop, with duplex tow sealing system. Special insulating inserts fully laid-in and glued. Securing pin screwed in door leaf rebate. Threshold: Threshold profile as barrier free hump sill. Surface galvanized and welded to the frame. With ground sleeves for the lower shoot bolt. Frame: 3-sided circumferential corner frame with high-quality multi chamber sealing profile adjustable fixed in the three-sided groove. Upper continuous folded rain deflector. Hinges: Three-part, height adjustable construction hinges with hinge pin retention and ball bearing spacer ring for smooth door movement. Fitting: Active leaf with 4-point security mortise lock with latch lever function acc. to EN 12209 (prepared for installation of a profile cylinder lock, provided by customer). Security door handle set in acc. to EN 1906 fixed pivoted stainless steel in U-shape with rounded long-plate. Passive leaf with attached shoot bolt with laterally pivoting loop handle. Espagnolette bolt made of flat steel, reinforced at the ends, Inactive leaf relief with upper double pair of ball bearing mounted rollers guided in C-rail. Opening angle 90° (optionally 180°). Surface: Door leaf and frame galvanized und primed with 2K-PUR primer (Very