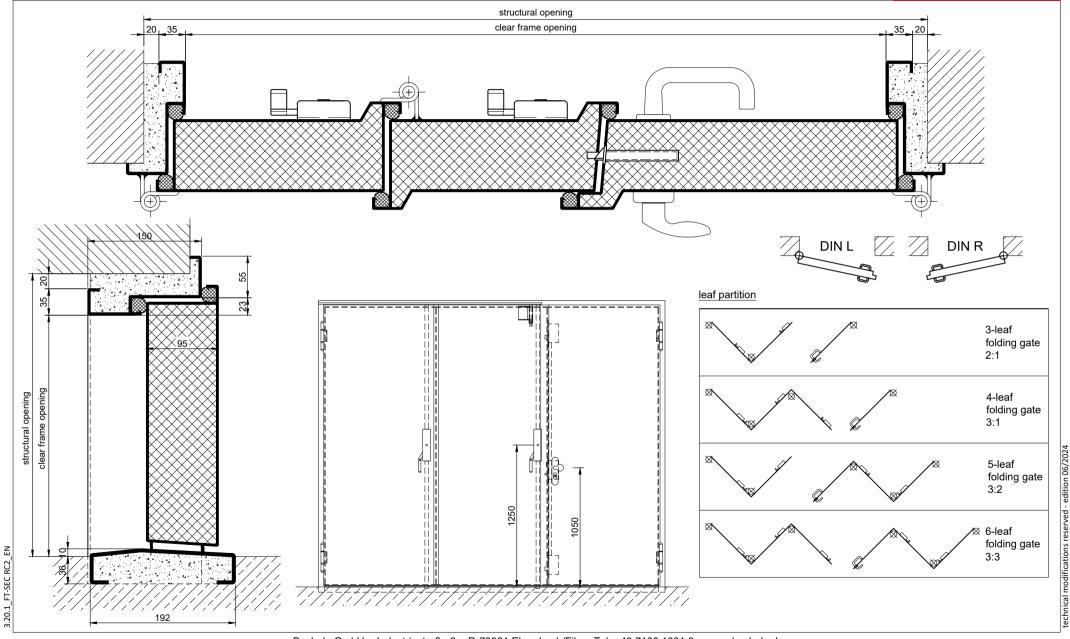

## FT-SEC / RC 2

technical modifications reserved - edition 07/2024

| Multi Leaf RC 2 Burglar Resistant Security Sliding Folding Gate                              |                                                                 |                                                                                                                                                                                                                                                                                                             |  |
|----------------------------------------------------------------------------------------------|-----------------------------------------------------------------|-------------------------------------------------------------------------------------------------------------------------------------------------------------------------------------------------------------------------------------------------------------------------------------------------------------|--|
| Burglar Protection                                                                           | RC2                                                             | tested acc. to EN 1627                                                                                                                                                                                                                                                                                      |  |
|                                                                                              | Optional Audited Ad                                             | dditional Functions                                                                                                                                                                                                                                                                                         |  |
| - Bullet Resistance<br>- Blast Resistance<br>- Glazing<br>- Wicket Door<br>- Stainless Steel | FB4<br>up to 5 kPa                                              | tested acc. to EN 1522<br>tested acc. to EN 13124-1                                                                                                                                                                                                                                                         |  |
|                                                                                              | Range of D                                                      | Dimension                                                                                                                                                                                                                                                                                                   |  |
| Width from 2500 mm bis 5000 mm<br>Height from 1750 mm bis 5000 mm                            |                                                                 |                                                                                                                                                                                                                                                                                                             |  |
| Тес                                                                                          | hnical Specificat                                               | ion and Tender Text                                                                                                                                                                                                                                                                                         |  |
| Product:                                                                                     |                                                                 | FT-SEC RC2 multi leaf burglar resistant security sliding folding gate brand Buchele tested acc. to DIN EN 1627                                                                                                                                                                                              |  |
| Door Type:                                                                                   | FT-SEC RC2                                                      | FT-SEC RC2                                                                                                                                                                                                                                                                                                  |  |
| Resistance Class:                                                                            | RC2                                                             | RC2                                                                                                                                                                                                                                                                                                         |  |
| Number of Leaves:                                                                            | 3-leaf to 8-leaf                                                | 3-leaf to 8-leaf                                                                                                                                                                                                                                                                                            |  |
| Structural Opening:                                                                          | x mm                                                            | x mm                                                                                                                                                                                                                                                                                                        |  |
| Door Leaf:                                                                                   | with thick rebate a<br>Without bottom sto<br>Special insulating | Double-walled, planar 95 mm thick steel door leaf, three sides rebated<br>with thick rebate and adjustable fixed sealing profile in the rebate.<br>Without bottom stop, with duplex tow sealing system.<br>Special insulating inserts fully laid-in and glued.<br>Securing pin screwed in door leaf rebate. |  |
| Threshold:                                                                                   |                                                                 | Threshold profile as barrier free hump sill. Surface galvanized and welded to the frame. With ground sleeves for the lower shoot bolt.                                                                                                                                                                      |  |
| Frame:                                                                                       | sealing profile adju                                            | 3-sided circumferential corner frame with high-quality multi chamber sealing profile adjustable fixed in the three-sided groove. Upper continuous folded rain deflector.                                                                                                                                    |  |
| Hinges:                                                                                      |                                                                 | Three-part, height adjustable construction hinges with hinge pin retention and ball bearing spacer ring for smooth door movement.                                                                                                                                                                           |  |
| Fitting:                                                                                     | acc. to EN 12209<br>provided by custo                           | -point security mortise lock with latch lever function<br>(prepared for installation of a profile cylinder lock,<br>mer). Security door handle set in acc. to EN 1906 fixed<br>steel in U-shape with rounded long-plate.                                                                                    |  |
|                                                                                              | Espagnolette bolt<br>Inactive leaf relief                       | attached shoot bolt with laterally pivoting loop handle.<br>made of flat steel, reinforced at the ends.<br>with upper double pair of ball bearing mounted rollers<br>Opening angle 90° (optionally 180°).                                                                                                   |  |
| Surface:                                                                                     | Door leaf and fran<br>High Solid) similar                       | ne galvanized und primed with 2K-PUR primer (Very                                                                                                                                                                                                                                                           |  |

High Solid) similar RAL 7035.