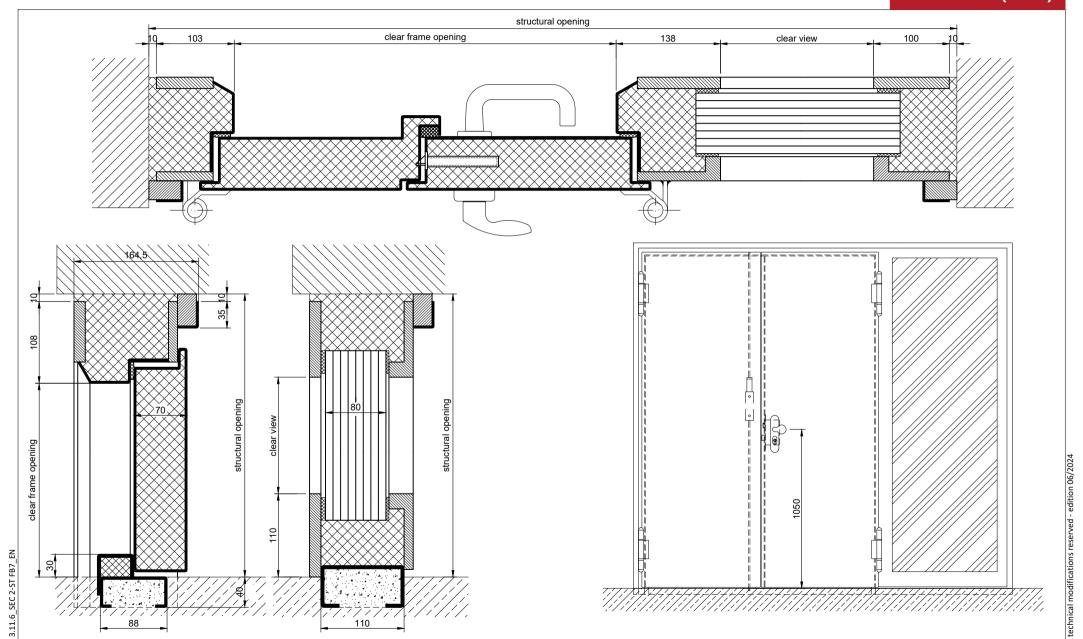

## Double Leaf FB7 NS Bullet Resistant Security Door with Fixed Glazing Side Panel

Bullet Resistance FB 7 NS tested acc. to EN 1522

Range of Dimension

Width from 1375 mm to 1500 mm Height from 1750 mm to 3000 mm

**Technical Specification and Tender Text** 

Product: SEC 2 double leaf bullet resistant security door with fixed glazing

side panel brand Buchele tested acc. to EN 1522

Door Type: SEC 2-ST / FB 7 NS

Bullet Resistance: FB 7 NS

Structural Opening: .... x .... mm

**Door Leaf:** Double-walled, planar 70 mm thick steel door leaf, three sides rebated

with thin rebate. Without bottom stop.

Special insulating inserts fully laid-in and glued.

Passive leaf with multi-chamber sealing profile in the middle rebate.

Securing pin screwed in door leaf rebate.

Threshold: Floor bracket as separation sill. Surface galvanized and welded to the

frame.

Frame Door: 3-sided circumferential rebated block frame with high-quality multi

chamber sealing profile adjustable fixed in the three-sided rebate.

Frame Side Panel: 3-sided counter frame attached to the side of the door frame. With BR7

glazing fixed with a 4-sided circumferential glazing frame.

**Hinges:** Three-part, height adjustable construction hinges with hinge pin retention

and ball bearing spacer ring for smooth door movement.

**Fitting:** Active leaf with 2-point security mortise lock with latch lever function acc.

to EN 12209 (prepared for installation of a profile cylinder lock, provided

by customer).

Door handle set in acc. to EN 1906 fixed pivoted synthetic material black

echnical modifications reserved - edition 07/2024:

in U-shape with rounded long-plate.

Passive leaf with concealed shoot bolt lock.

**Surface:** Door leaf and frame galvanized und primed with 2K-PUR primer (Very

High Solid) similar RAL 7035.