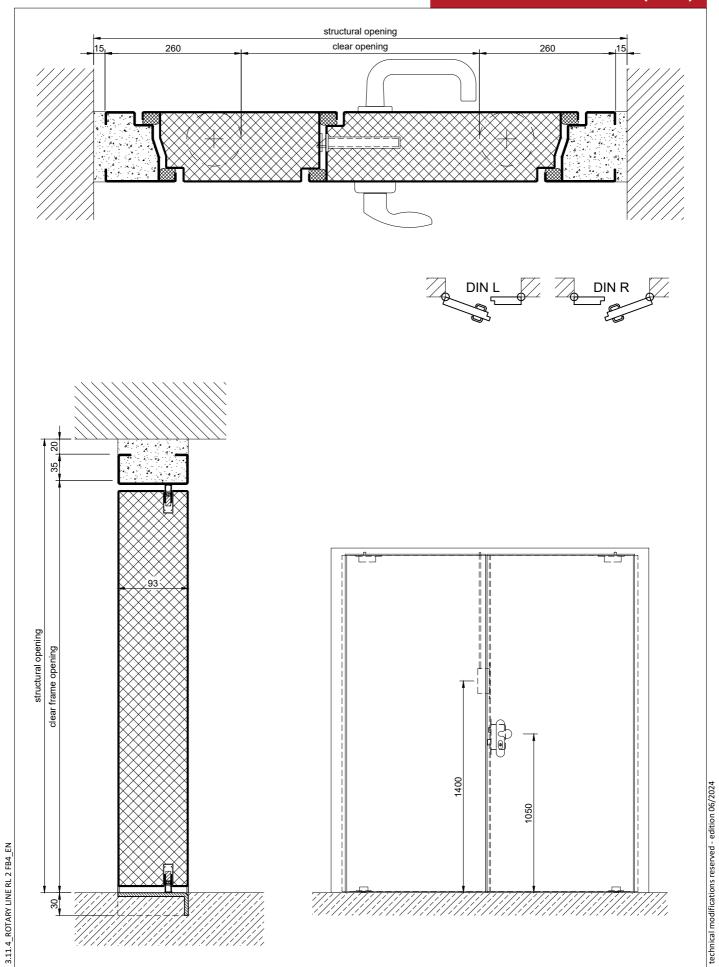

#### **Technical Specification and Tender Text**

Product: RL 2 double leaf vertically pivoted security door

brand Buchele tested acc. to EN 1522

Door Type: ROTARY Line RL 2

Bullet Resistance: FB 4 NS

Rohbauöffnung: .... x .... mm

**Door Leaf:** Double-walled, planar 93 mm thick steel door leaf, two sides rebated with

thick rebate and adjustable fixed sealing profile in rebate.

Without bottom stop.

Special insulating inserts fully laid-in and glued.

Passive leaf with multi-chamber sealing-profile in the middle rebate.

Drop seal system in bottom part of the door. Lifting seal system in top part of the door.

Threshold: Floor bracket as separation sill. Surface stainless steel and welded to the

frame.

**Frame:** 3-sided circumferential rebated block frame.

High-quality multi chamber sealing profile adjustable fixed in the two-sided

groove.

**Hinges:** Concealed hinge system integrated in frame and floor, ball beared for

smart door movement. The door leaf rotates around a vertical axis.

Fitting: Active leaf with mortise lock with latch lever function acc. to EN 12209

(prepared for installation of a profile cylinder lock, provided by

customer).

Door handle set in acc. to EN 1906 fixed pivoted synthetic material black

technical modifications reserved - edition 07/2024

in U-shape with rounded short-plate.

Passive leaf with concealed shoot bolt lock.