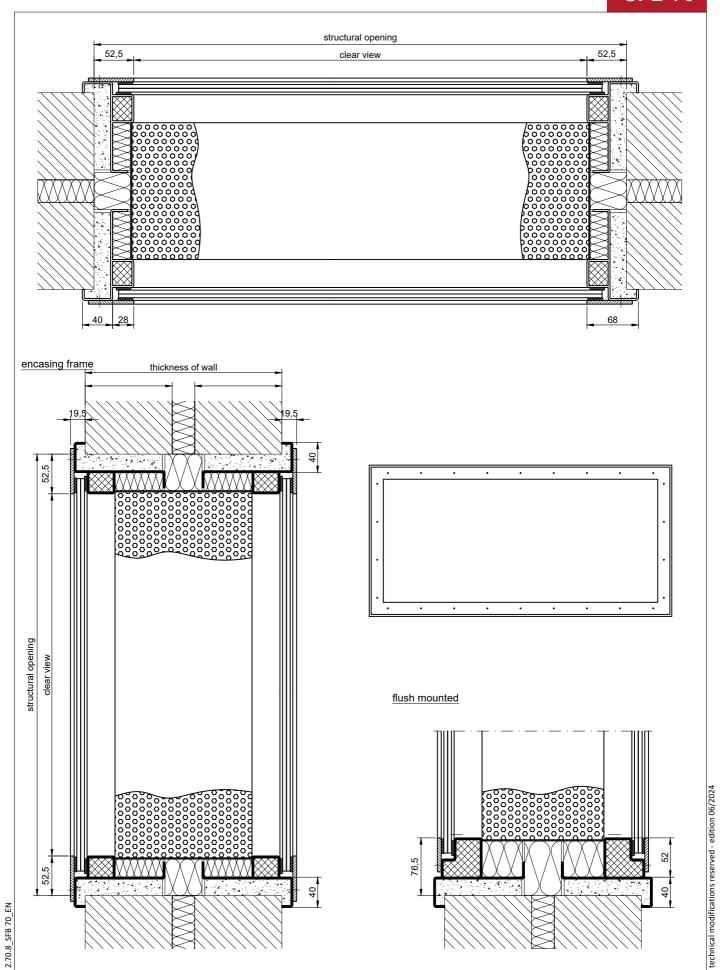

# Technical Specification and Tender Text

Product: SFB acoustic window

brand Buchele tested acc. to EN ISO 20140-3

Window Type: SFB 70

Sound Insulation R<sub>w.P</sub> 70 dB

Structural Opening: .... x .... mm

Frame: 4-sided circumferential rebated, acoustically decoupled two-part encasing

frame adapted to the wall thickness with visibly screwed glazing frames

attached on both sides.

With full-surface edge damping individually adapted to the wall thickness made of matt black coated perforated sheet with mineral fibre lining. The edge damping is fixed invisibly in the frame so that no visually disturbing elements affect the uniform appearance of the edge damping. On request, the visible area between the glazing can also be coated in

other RAL colours.

Glazing: Two acoustically separated, vertically mounted individual panes of

laminated safety glass fixed in the frame in a double-sided foam rubber

bed.

**Surface:** Frame and glazing beads galvanized and coated with 2K-PUR primer

(Very High Solid) similar to RAL 7035.