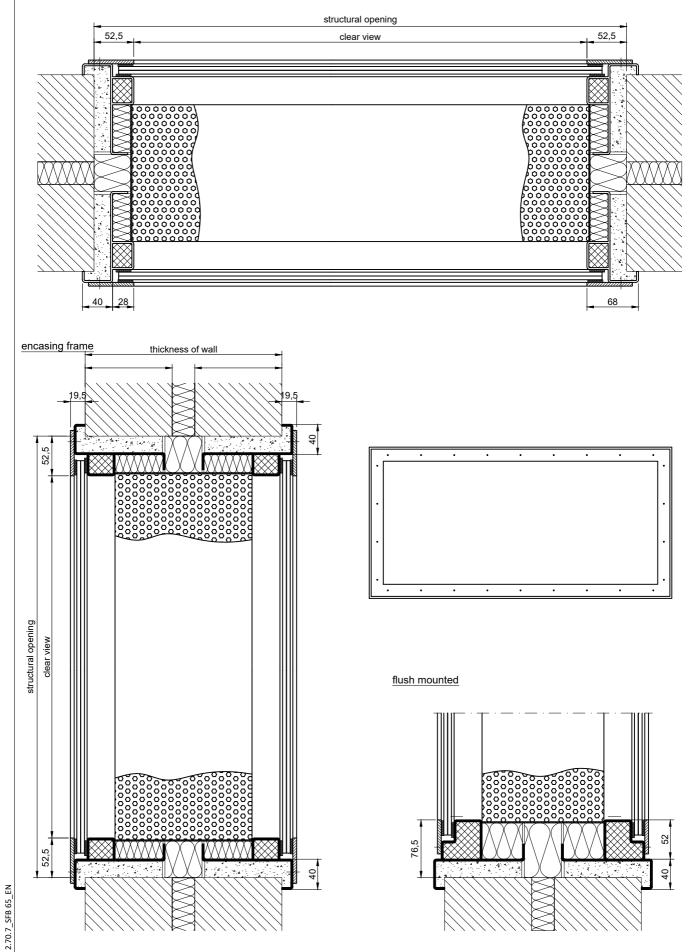

## **Technical Specification and Tender Text**

| Product:                          | SFB acoustic window<br>brand Buchele tested acc. to EN ISO 10140-2                                                                                                                                                                                                                                                                                                                                                                                                                                                                                                                           |  |
|-----------------------------------|----------------------------------------------------------------------------------------------------------------------------------------------------------------------------------------------------------------------------------------------------------------------------------------------------------------------------------------------------------------------------------------------------------------------------------------------------------------------------------------------------------------------------------------------------------------------------------------------|--|
| Window Type:                      | SFB 65                                                                                                                                                                                                                                                                                                                                                                                                                                                                                                                                                                                       |  |
| Sound Insulation R <sub>w,P</sub> | 65 dB                                                                                                                                                                                                                                                                                                                                                                                                                                                                                                                                                                                        |  |
| Structural Opening:               | x mm                                                                                                                                                                                                                                                                                                                                                                                                                                                                                                                                                                                         |  |
| Frame:                            | <ul> <li>4-sided circumferential rebated, acoustically decoupled two-part encasing frame adapted to the wall thickness with visibly screwed glazing frames attached on both sides.</li> <li>With full-surface edge damping individually adapted to the wall thickness made of matt black coated perforated sheet with mineral fibre lining. The edge damping is fixed invisibly in the frame so that no visually disturbing elements affect the uniform appearance of the edge damping. On request, the visible area between the glazing can also be coated in other RAL colours.</li> </ul> |  |
| Glazing:                          | Two acoustically separated, vertically mounted individual panes of laminated safety glass fixed in the frame in a double-sided foam rubber bed.                                                                                                                                                                                                                                                                                                                                                                                                                                              |  |
| Surface:                          | Frame and glazing beads galvanized and coated with 2K-PUR primer (Very High Solid) similar to RAL 7035.                                                                                                                                                                                                                                                                                                                                                                                                                                                                                      |  |
|                                   | Supplementary Equipment                                                                                                                                                                                                                                                                                                                                                                                                                                                                                                                                                                      |  |
| Glazing Variants:                 | Glazing angled in A-shape<br>Glazing angled in V-shape                                                                                                                                                                                                                                                                                                                                                                                                                                                                                                                                       |  |
| Glazing Types:                    | Installation of non-reflective glass<br>Installation of white glass                                                                                                                                                                                                                                                                                                                                                                                                                                                                                                                          |  |
| BUCHELE DELUXE:                   | The exclusive surface coating.                                                                                                                                                                                                                                                                                                                                                                                                                                                                                                                                                               |  |