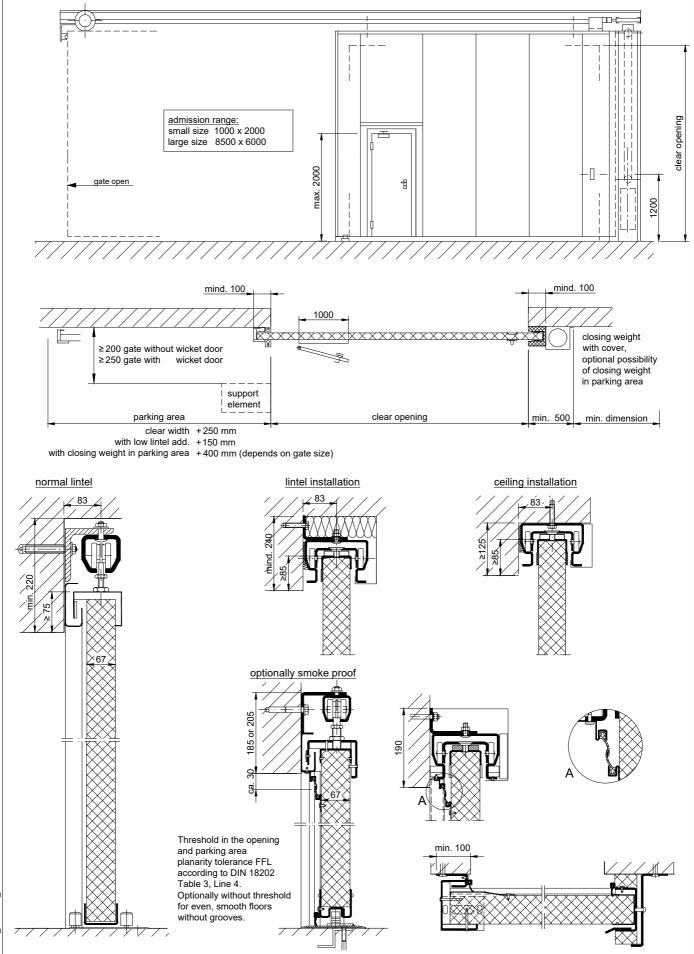

T30-1 ST

technical modifications reserved - edition 08/2024

| Single Leaf El <sub>2</sub> 30 Fire Retardant Steel Sliding Gate   |                                                                                                                                                                                                                                                                                                                                                                                                                       |                                                                                                                                                |  |
|--------------------------------------------------------------------|-----------------------------------------------------------------------------------------------------------------------------------------------------------------------------------------------------------------------------------------------------------------------------------------------------------------------------------------------------------------------------------------------------------------------|------------------------------------------------------------------------------------------------------------------------------------------------|--|
| Fire Protection                                                    | El₂30-SaC2                                                                                                                                                                                                                                                                                                                                                                                                            | tested acc. to EN 13241 and EN 16034                                                                                                           |  |
| Optional Audited Additional Functions                              |                                                                                                                                                                                                                                                                                                                                                                                                                       |                                                                                                                                                |  |
| - Smoke Control<br>- Glazing<br>- Wicket Door<br>- Stainless Steel | S200                                                                                                                                                                                                                                                                                                                                                                                                                  |                                                                                                                                                |  |
| Range of Dimension                                                 |                                                                                                                                                                                                                                                                                                                                                                                                                       |                                                                                                                                                |  |
|                                                                    | Width from 1000 mm<br>Height from 2000 mm<br>(Gates less than 1500<br>not higher than 2500                                                                                                                                                                                                                                                                                                                            | up to 6000 mm<br>mm width,                                                                                                                     |  |
| Technical Description and Tender Text                              |                                                                                                                                                                                                                                                                                                                                                                                                                       |                                                                                                                                                |  |
| Product:                                                           |                                                                                                                                                                                                                                                                                                                                                                                                                       | etardant steel sliding gate<br>acc. to EN 13241 and EN 16034                                                                                   |  |
| Door Type:                                                         | T30-1 ST                                                                                                                                                                                                                                                                                                                                                                                                              |                                                                                                                                                |  |
| Structural Opening:                                                | x mm                                                                                                                                                                                                                                                                                                                                                                                                                  |                                                                                                                                                |  |
| Door Leaf:                                                         | 67 mm thick, folded out                                                                                                                                                                                                                                                                                                                                                                                               | s (number according to the specific opening width),<br>of 1,0 mm sheet metal.<br>least 100 mm at the side, at least 75 mm at the top<br>5 mm). |  |
| Frame:                                                             | 3-sided pressed labyrinth seal with 2 pieces of gate guiding systems placed outside the passage area.                                                                                                                                                                                                                                                                                                                 |                                                                                                                                                |  |
| Fitting:                                                           | The door leaf has a shell type handle on both sides. The running gear consists of one double pair of ball bearing mounted rollers per element, running in a helm rail.<br>The gate closes automatically by a counterweight in the sheet metal casing. The door leaf is fitted with a radial damper to ensure an equal closing movement and a hydraulic damper to reduce the impact in the in-and out-going direction. |                                                                                                                                                |  |
| Surface:                                                           | Door leaf and frame galvanized. Priming possible at an extra charge.                                                                                                                                                                                                                                                                                                                                                  |                                                                                                                                                |  |
| Mounting:                                                          | Delivery and professional mounting.                                                                                                                                                                                                                                                                                                                                                                                   |                                                                                                                                                |  |
| Installation:                                                      | masonry<br>concrete<br>areated concrete                                                                                                                                                                                                                                                                                                                                                                               | ≥ 240 mm<br>≥ 140 mm<br>≥ 240 mm                                                                                                               |  |

## T30-1 ST

| Supplementary Equipment |                                                                                                                                                    |  |
|-------------------------|----------------------------------------------------------------------------------------------------------------------------------------------------|--|
| Smoke Control:          | With buffer seals in the run-in areas and sliding seals in the lintel and floor area.                                                              |  |
| Glazing:                | F30 fire protective glazing.<br>Minimum border each panel field 190 mm on side and top,<br>base 1150 mm, but max. 450 x 1100 mm.                   |  |
| Wicket Door:            | Size max. 1000 x 2000 mm (without threshold).<br>A wicket door may only be installed from a gate width of 1500 mm and a<br>gate height of 2100 mm. |  |
| Stainless Steel:        | Material 1.4301 (V2A) or 1.4404 (V4A),<br>Surface mill finish or brushed.                                                                          |  |